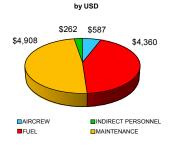

## SM-39 CPFH: \$10,117

AIRCRAFT: SM-39

MISSION: Air Superiority/Fighter-Bomber

AIRCREW: 1 (Single Seat)

MMH/FH: 17.88

ANNUAL FLIGHT HOURS (FH/PAA): 350 **AIRCRAFT PER SQUADRON: 12** 

CREW RATIO: 1.5

**MEAN FUEL CONSUMPTION (GPH): 1,090** 

| SM-39<br>Cost Per Flight Hour (CPFH)                                                                          |                                                                   |  |
|---------------------------------------------------------------------------------------------------------------|-------------------------------------------------------------------|--|
| COST ELEMENT                                                                                                  | соѕт                                                              |  |
| Aircrew: Fuel: Direct Maintenance Personnel: Consumable Materials: Indirect Support Personnel: Spares: Depot: | \$587<br>\$4,360<br>\$2,610<br>\$447<br>\$262<br>\$1,095<br>\$756 |  |
| TOTAL CPFH:                                                                                                   | \$10,117                                                          |  |