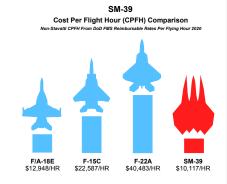

## SM-39 CPFH: \$10,117

AIRCRAFT: SM-39

MISSION: Air Superiority/Fighter-Bomber

AIRCREW: 1 (Single Seat)

MMH/FH: 17.88

ANNUAL FLIGHT HOURS (FH/PAA): 350 **AIRCRAFT PER SQUADRON: 12** 

CREW RATIO: 1.5

**MEAN FUEL CONSUMPTION (GPH): 1,090** 