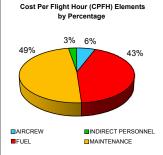

## SM-39 CPFH: \$10,117

AIRCRAFT: SM-39

MISSION: Air Superiority/Fighter-Bomber

AIRCREW: 1 (Single Seat)

MMH/FH: 17.88

ANNUAL FLIGHT HOURS (FH/PAA): 350 **AIRCRAFT PER SQUADRON: 12** 

CREW RATIO: 1.5

**MEAN FUEL CONSUMPTION (GPH): 1,090** 

| SM-39<br>Cost Per Flight Hour (CPFH)                                                                          |                                                                   |  |
|---------------------------------------------------------------------------------------------------------------|-------------------------------------------------------------------|--|
| COST ELEMENT                                                                                                  | соѕт                                                              |  |
| Aircrew: Fuel: Direct Maintenance Personnel: Consumable Materials: Indirect Support Personnel: Spares: Depot: | \$587<br>\$4,360<br>\$2,610<br>\$447<br>\$262<br>\$1,095<br>\$756 |  |
| TOTAL CPFH:                                                                                                   | \$10,117                                                          |  |