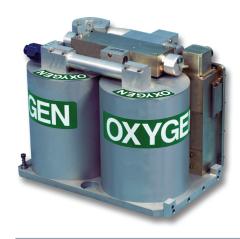

# The most important thing we build is trust

The OC1132 Oxygen Concentrator is a high performance On-Board Oxygen Generating System (OBOGS) Concentrator for single and dual seat aircraft. This high performance concentrator accommodates a wide range of applications including low inlet air pressures. An integral oxygen monitor/controller utilizes a current-limiting zirconia oxygen sensor that does not require a reference gas or periodic calibration. Comprehensive built-in-tests (BIT) provide self-testing of the oxygen monitor and eliminates the need for all organizational-level support equipment. A broad range of optional