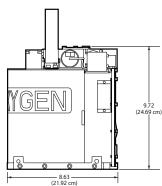

# **Specifications**

Weight: 29.5 lbs (13.49 kg)

Dimensions: 12.57 x 8.63 x 9.72 in (31.75 x 21.92 x 24.69 cm)

Air supply: 6 to 180 psi

Air consumption: 1.5 lb/min (0.454 kg/min) depending on version

Performance: 44 lpm @ 10 psig, S.L. to 50 kft